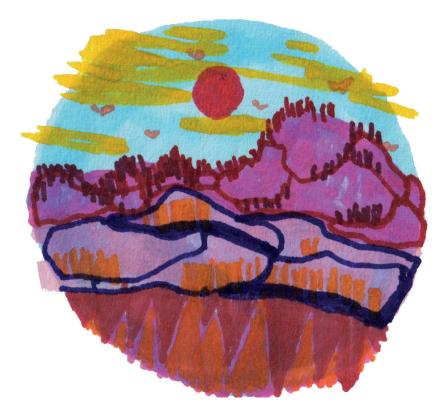

#### Welsh Landscape Painting Collection

Mixed Media: Acrylic, Marker & Digital by Editing