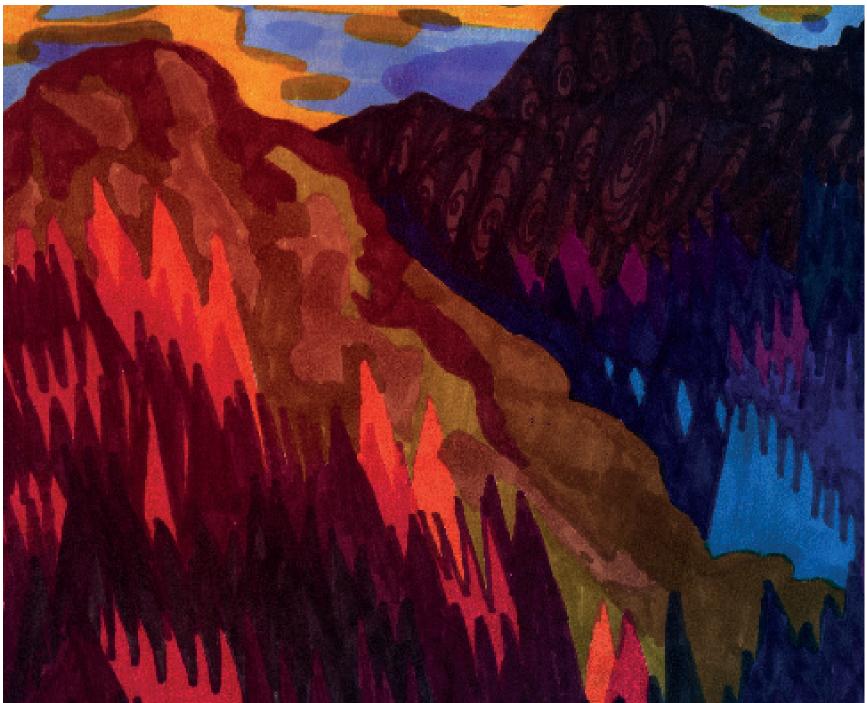

### Lockdown: The Welsh Countryside

Mixed Media: Acrylic, Marker & Digital Editing

Roath Park Painting

Mixed Media: Acrylic, Marker & Digital Editing

Concertina Project Image

Mixed Media: Acrylic, Marker & Digital by Editing