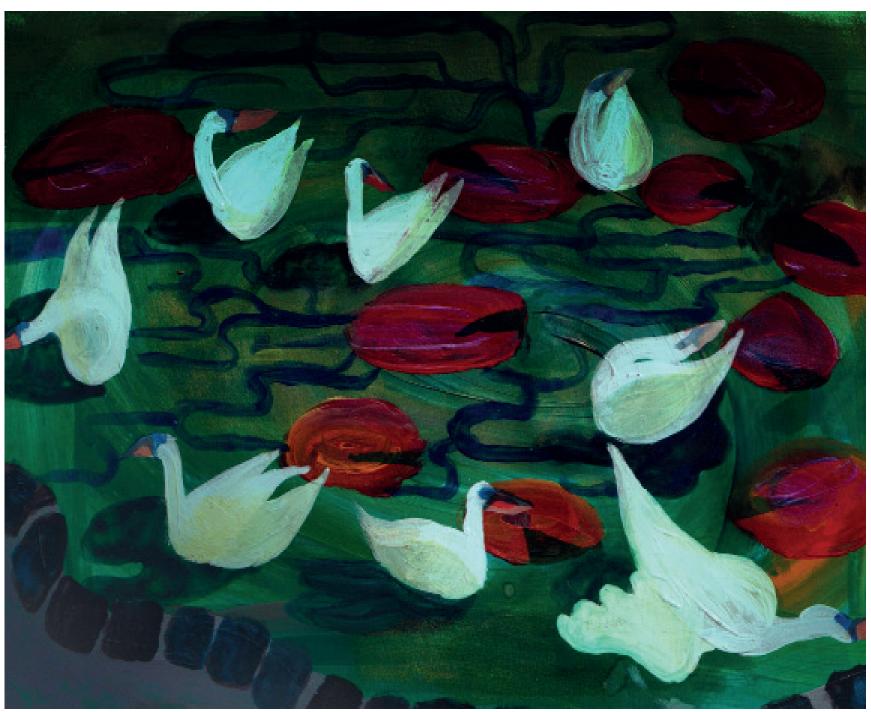

#### Welsh Landscape Painting Collection

Mixed Media: Acrylic, Marker & Digital by Editing