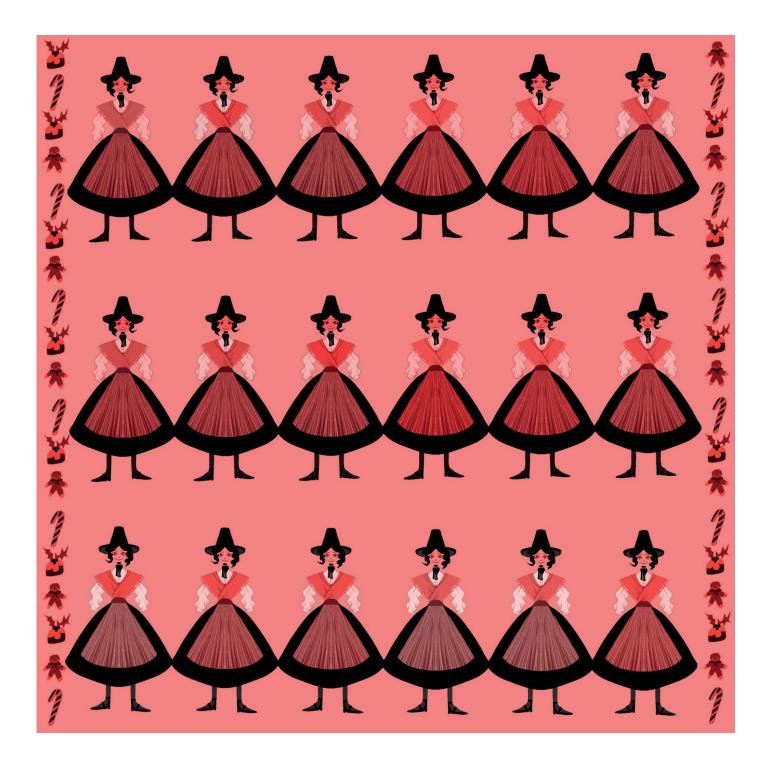

#### Mothers of Africa X-Mas Cards

Digital Painting & Editing

Cardiff Metropolitan Univericty | Year 3

December 2020 - The Mothers of Africa charity held a competition to choose designs for their future marketing materials. My designs were chosen amongst all entrants and were commissioned for production. The designs were utilised on marketing material such as Greeting Cards, helping to promote brand awareness and successful development of the charity.